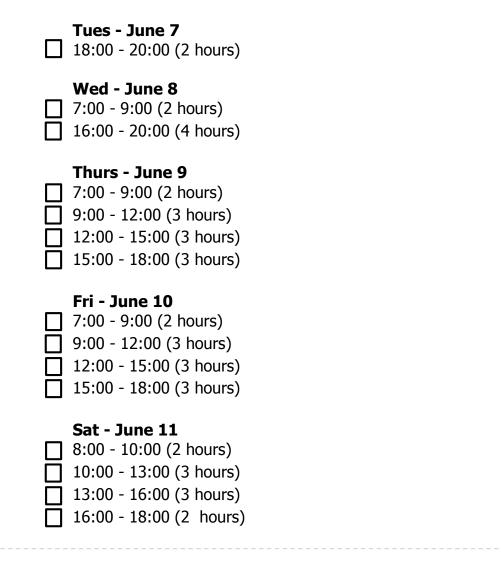

## SCHEDULING

(All Volunteer must commit to a min of 8 hours)

Please indicate <u>ALL</u> instances where you are available.

| Questions or Comments |  |  |
|-----------------------|--|--|
|                       |  |  |
|                       |  |  |
|                       |  |  |