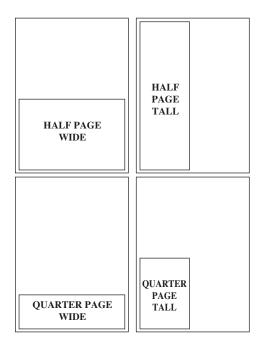

# **Standard Size (wide/deep):**

|                   | wide x high         |
|-------------------|---------------------|
| Full page         | 7.5" × 9.5"         |
| Half page WIDE    | 7.5" x 4.5"         |
| Half page TALL    | 3.5" × 9.5"         |
| Quarter page TALL | 3.5" x 4.5"         |
| Quarter page WIDE | $7.5" \times 2.25"$ |