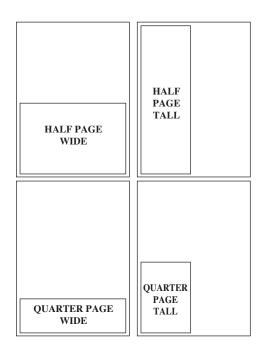

### **Standard Size (wide/deep):**

|                   | wide x high         |  |  |
|-------------------|---------------------|--|--|
| Full page         | 7.5" × 9.5"         |  |  |
| Half page WIDE    | 7.5" x 4.5"         |  |  |
| Half page TALL    | 3.5" × 9.5"         |  |  |
| Quarter page TALL | 3.5" x 4.5"         |  |  |
| Quarter page WIDE | $7.5" \times 2.25"$ |  |  |