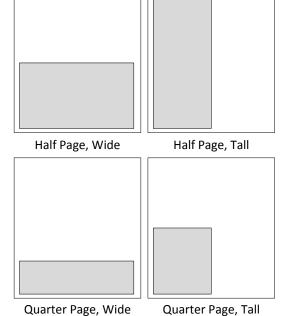

## **Standard Sizes (width x height)**

 Full Page:
 7.5" x 9.5"

 Half Page, Wide:
 7.5" x 4.5"

 Half Page, Tall:
 3.5" x 9.5"

 Quarter Page, Wide:
 7.5" x 2.25"

 Quarter Page, Tall:
 3.5" x 4.5"

|                                                     | Standard,<br>Single Ad | 2 Insertions<br>(10% Discount) | 3 Insertions<br>(15% Discount) | 4 Insertions<br>(20% Discount) |
|-----------------------------------------------------|------------------------|--------------------------------|--------------------------------|--------------------------------|
| Outside Back Cover<br>(full colour)                 | \$2,650.00             | \$4,770.00                     | \$6,757.50                     | \$8,450.00                     |
| Inside Front/Back Cover<br>(full colour)            | \$2,450.00             | \$4,410.00                     | \$6,247.50                     | \$7,840.00                     |
| Inside Front/Back Cover,<br>Half Page (full colour) | \$1,650.00             | \$2,970.00                     | \$4,207.50                     | \$5,280.00                     |
| Full Page <sup>+</sup>                              | \$1,650.00             | \$2,970.00                     | \$4,207.50                     | \$5,280.00                     |
| Half Page,<br>Wide/Tall <sup>+</sup>                | \$825.00               | \$1,485.00                     | \$2,103.75                     | \$2,640.00                     |
| Quarter Page,<br>Wide/Tall <sup>+</sup>             | \$675.00               | \$1,205.00                     | \$1,721.25                     | \$2,160.00                     |