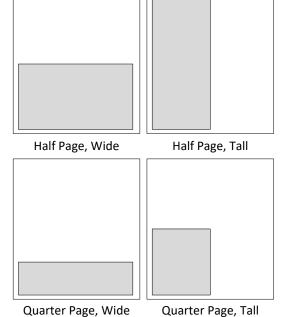

## **Standard Sizes (width x height)**

 Full Page:
 7.5" x 9.5"

 Half Page, Wide:
 7.5" x 4.5"

 Half Page, Tall:
 3.5" x 9.5"

 Quarter Page, Wide:
 7.5" x 2.25"

 Quarter Page, Tall:
 3.5" x 4.5"

|                                                     | Standard,<br>Single Ad | 2 Insertions<br>(10% Discount) | 3 Insertions<br>(15% Discount) | 4 Insertions<br>(20% Discount) |
|-----------------------------------------------------|------------------------|--------------------------------|--------------------------------|--------------------------------|
| Outside Back Cover<br>(full colour)                 | \$2,650.00             | \$4,770.00                     | \$6,757.50                     | \$8,450.00                     |
| Inside Front/Back Cover<br>(full colour)            | \$2,450.00             | \$4,410.00                     | \$6,247.50                     | \$7,840.00                     |
| Inside Front/Back Cover,<br>Half Page (full colour) | \$1,650.00             | \$2,970.00                     | \$4,207.50                     | \$5,280.00                     |
| Full Page <sup>+</sup>                              | \$1,650.00             | \$2,970.00                     | \$4,207.50                     | \$5,280.00                     |
| Half Page,<br>Wide/Tall+                            | \$825.00               | \$1,485.00                     | \$2,103.75                     | \$2,640.00                     |
| Quarter Page,<br>Wide/Tall+                         | \$675.00               | \$1,205.00                     | \$1,721.25                     | \$2,160.00                     |